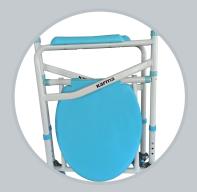

## Aqua 5 CMD-MS Blue

Karma Aqua series commode chair made from MS with partial elliptical frame design. Aqua series commode follow the best industrial standard powder coating which provide best protection and environment friendly.

Perfect Seating Comforunleash western seat comfort in style

Soft arm pad make comfortable seat

Revolutionary Ergo Bucket design redefining ease of use

Foldable frame ease for storage

Comfortable & Durable wheel with lock for safety