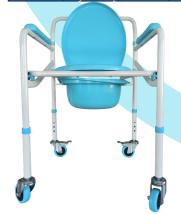

## Aqua 5 CMD-MS Blue

Karma Aqua series commode chair made from MS with partial elliptical frame design. Aqua series commode follow the best industrial standard powder coating which provide best protection and environment friendly.

Perfect Seating Comforunleash western seat comfort in style

Soft arm pad make comfortable seat

Revolutionary Ergo Bucket design redefining ease of use

Foldable frame ease for storage

Comfortable & Durable wheel with lock for safety

## **TECHNICAL SPECIFICATION**

| Frame<br>Style | Frame<br>Material | Total<br>Width | Seat Width | Wheel<br>to<br>Wheel<br>Width(<br>Close) | Rear<br>Wheel Size | Front<br>Wheel<br>Size | Seat Height<br>Adjustment<br>(25mm<br>adjustment | Seat<br>Depth | Back<br>height | Total<br>Length | Max user<br>Weight<br>Capacity | Net<br>Weight | Gross Weight |
|----------------|-------------------|----------------|------------|------------------------------------------|--------------------|------------------------|--------------------------------------------------|---------------|----------------|-----------------|--------------------------------|---------------|--------------|
| Standard       | MS                | 532 mm         | 460 mm     | 340<br>mm                                | 3 "                | 3 "                    | 773~873<br>mm                                    | 426<br>mm     | 323 mm         | 535 mm          | 120 kg                         | 7.87 Kg       | 8.90 Kg      |