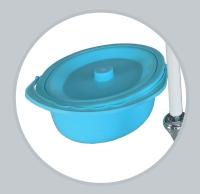

## Aqua 5 CMD-MS Blue

Karma Aqua series commode chair made from MS with partial elliptical frame design. Aqua series commode follow the best industrial standard powder coating which provide best protection and environment friendly.