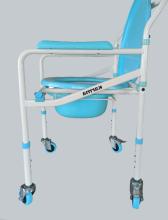

Perfect Seating Comforunleash western seat comfort in style

Soft arm pad make comfortable seat

Revolutionary Ergo Bucket design redefining ease of use

Foldable frame ease for storage

Comfortable & Durable wheel with lock for safety