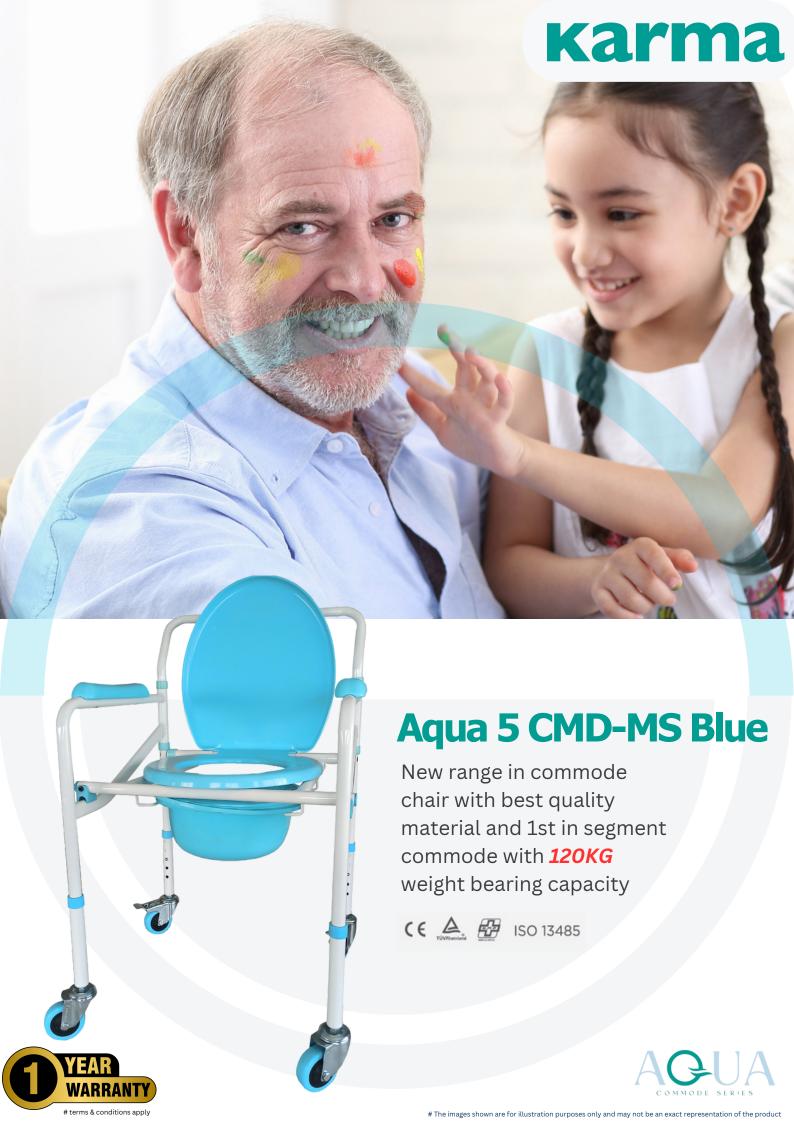

## Aqua 5 CMD-MS Blue

Karma Aqua series commode chair made from MS with partial elliptical frame design. Aqua series commode follow the best industrial standard powder coating which provide best protection and environment friendly.

Perfect Seating Comforunleash western seat comfort in style

Soft arm pad make comfortable seat

Revolutionary Ergo Bucket design redefining ease of use

Foldable frame ease for storage

Comfortable & Durable wheel with lock for safety