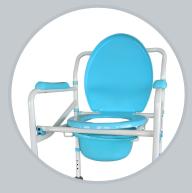

## Aqua 5 CMD-MS Blue

Karma Aqua series commode chair made from MS with partial elliptical frame design. Aqua series commode follow the best industrial standard powder coating which provide best protection and environment friendly.

Perfect Seating Comforunleash western seat comfort in style

Soft arm pad make comfortable seat

Revolutionary Ergo Bucket design redefining ease of use

Foldable frame ease for storage

Comfortable & Durable wheel with lock for safety