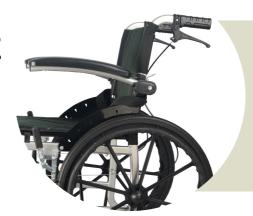

#### **FLIP BACK ARMREST**

Armrest can flip back make the user transfer easy

#### **FOLDABLE BACKREST**

Wheelchair backrest is foldable which make easy to store

### **FLIP UP FOOTREST**

Footrest can flip up which help to move in tight space

### ATTENDANT BRAKE

The model is equipped with attendant brake for safety