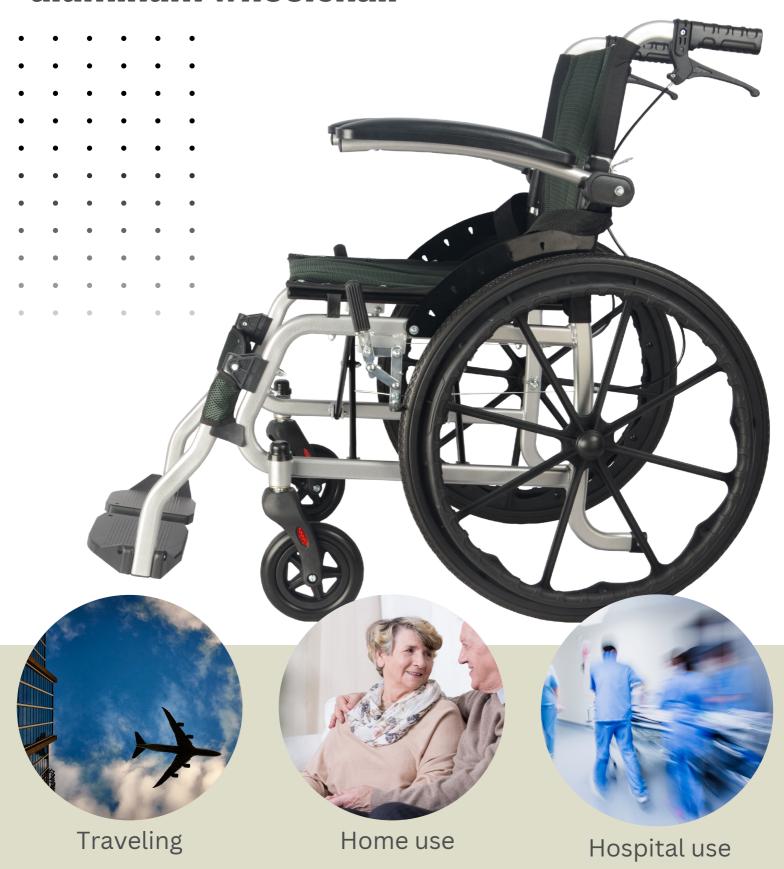

#### **FLIP BACK ARMREST**

Armrest can flip back make the user transfer easy

### ATTENDANT BRAKE

The model is equipped with attendant brake for safety