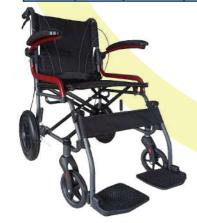

Flip up footrest makes the wheelchair more compact

Fold able frame and compact for easy transportation

Extra safety for user comes with **attendant packing brake** 

**Backrest** of the wheelchair can also **fold able** for easy storage