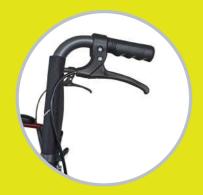

## Ryder MWC 6 F12



## Ryder MWC 6 F12

We are pleased to introduce our latest mild steel attendant-driven wheelchair. This wheelchair is designed to be compact and suitable for indoor use, while also being perfect for travel due to its portability. It is equipped with the best features for your convenience.





Flip up footrest makes the wheelchair more compact



Fold able frame and compact for easy transportation



Extra safety for user comes with **attendant packing brake** 



**Backrest** of the wheelchair can also **fold able** for easy storage



**Flip up armrest** makes easy for user shifting from one place to another

## **TECHNICAL SPECIFICATION**

|   | Frame<br>Style       | Frame<br>Material | Wheel to<br>Wheel<br>Width(open) | Seat<br>Width | Wheel to<br>Wheel<br>Width(Clo<br>se) | Rear<br>Wheel<br>Size | Front<br>Wheel<br>Size | Seat to<br>Floor<br>Height<br>In | Seat<br>Depth | Back<br>height | Total<br>Height | Total<br>Length | Max<br>user<br>Weight<br>Capacity | Net<br>Weight | Gross Weight |
|---|----------------------|-------------------|----------------------------------|---------------|---------------------------------------|-----------------------|------------------------|---