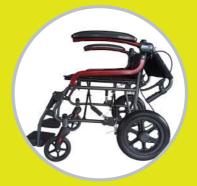

## Ryder MWC 6 F12

We are pleased to introduce our latest mild steel attendant-driven wheelchair. This wheelchair is designed to be compact and suitable for indoor use, while also being perfect for travel due to its portability. It is equipped with the best features for your convenience.

Flip up footrest makes the wheelchair more compact

Fold able frame and compact for easy transportation

Extra safety for user comes with **attendant packing brake** 

**Backrest** of the wheelchair can also **fold able** for easy storage