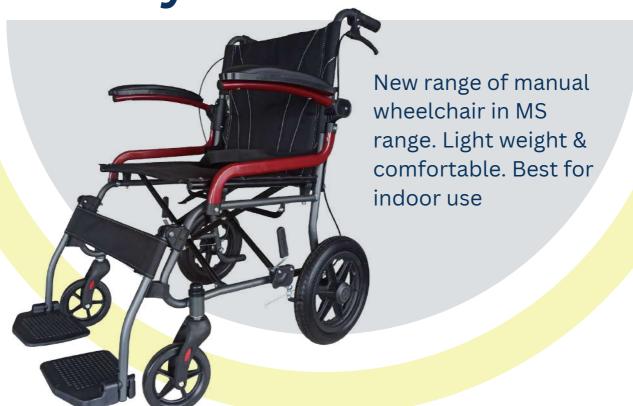

## Ryder MWC 6 F12

We are pleased to introduce our latest mild steel attendant-driven wheelchair. This wheelchair is designed to be compact and suitable for indoor use, while also being perfect for travel due to its portability. It is equipped with the best features for your convenience.

Flip up footrest makes the wheelchair more compact

Fold able frame and compact for easy transportation

Extra safety for user comes with **attendant packing brake** 

**Backrest** of the wheelchair can also **fold able** for easy storage

**Flip up armrest** makes easy for user shifting from one place to another