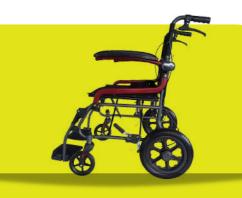

Flip up footrest makes the wheelchair more compact

Fold able frame and compact for easy transportation

Extra safety for user comes with **attendant packing brake** 

**Backrest** of the wheelchair can also **fold able** for easy storage