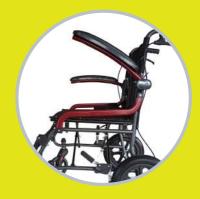

Flip up footrest makes the wheelchair more compact

Fold able frame and compact for easy transportation

Extra safety for user comes with **attendant packing brake** 

**Backrest** of the wheelchair can also **fold able** for easy storage