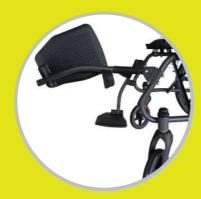

Flip up footrest makes the wheelchair more compact

Fold able frame and compact for easy transportation

Extra safety for user comes with **attendant packing brake** 

**Backrest** of the wheelchair can also **fold able** for easy storage