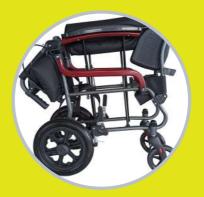

Flip up footrest makes the wheelchair more compact

Fold able frame and compact for easy transportation

Extra safety for user comes with **attendant packing brake** 

**Backrest** of the wheelchair can also **fold able** for easy storage

**Flip up armrest** makes easy for user shifting from one place to another